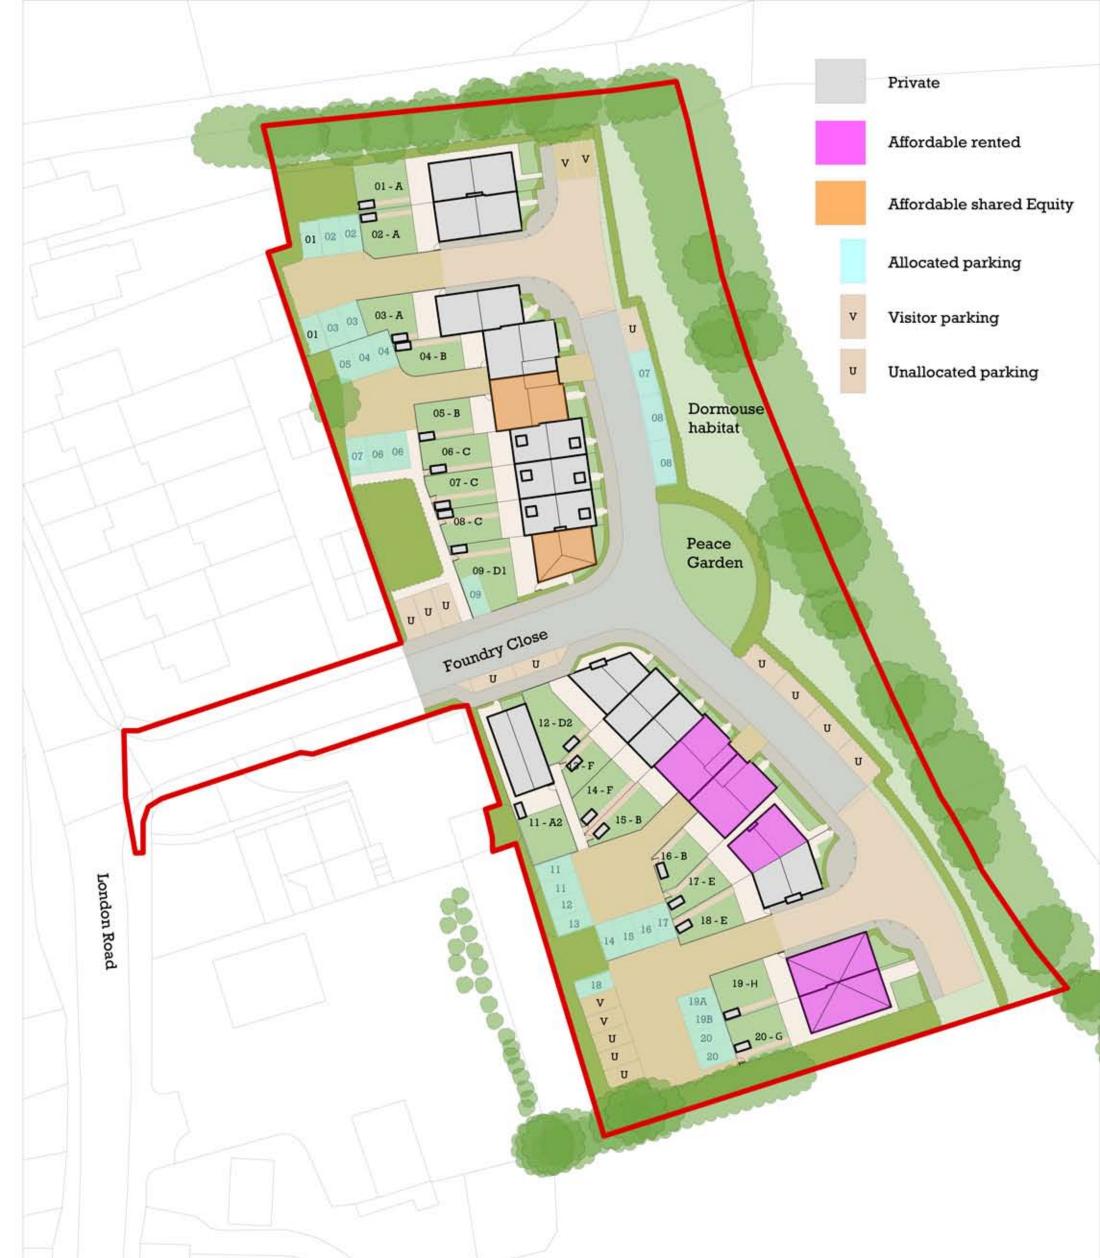

## Rev\_F Note:

- New unit types G & H
- Parking allocation changesUnit allocation changes

## Rev\_G Note:

- Parking adjustments -
- Roof amended units 19&20

| Date:<br>08/07/19   | Scale<br>1:500 @ A3              | Project Title:<br>Foundry Close        | Matrix Partnership<br>Urban Design                                                                                         |
|---------------------|----------------------------------|----------------------------------------|----------------------------------------------------------------------------------------------------------------------------|
| Project No:<br>2340 | Drawing No.<br>2340/19_PL_p_005G | Client:<br>William Moore/ Harper Trust |                                                                                                                            |
| Drawn<br>MR         | Approved.<br>GB                  | Drawing Title:<br>Site Layout          | Contact<br>2 General Provide Regist Researc<br>Provide Researce BHC (2010)<br>Schorp Anzenec Hold (2010) 2022, 2022 (2010) |